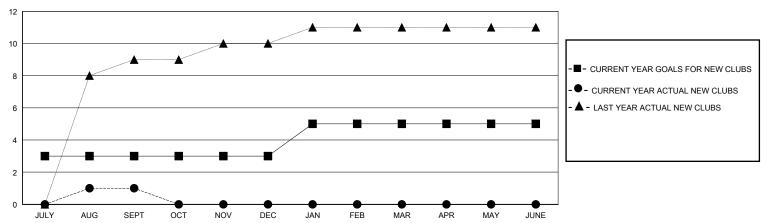

## GOALS AND ACTUAL NEW CLUBS CUMULATIVE

## District 320 F

Results as of: 9/30/2024

| GMT:                  |               |           | GMT CA        |                       |                        |                         |                                                    |  |
|-----------------------|---------------|-----------|---------------|-----------------------|------------------------|-------------------------|----------------------------------------------------|--|
|                       | Club          | s         |               | Members               |                        |                         |                                                    |  |
| RESULTS FOR 2024-2025 |               |           |               | RESULTS FOR 2024-2025 |                        |                         |                                                    |  |
| QUARTER               | NEW CLUB GOAL | NEW CLUBS | DROPPED CLUBS | QUARTER MEME          | BER GROWTH NET<br>GOAL | MEMBER GROWTH<br>ACTUAL | DROPPED<br>MEMBERS ACTUAL<br>(including transfers) |  |
| JULY/AUG/SEPT         | 3             | 1         | 5             | JULY/AUG/SEPT         | 75                     | 91                      | 64                                                 |  |
| OCT/NOV/DEC           | 0             | 0         | 0             | OCT/NOV/DEC           | 75                     | 0                       | 0                                                  |  |
| JAN/FEB/MAR           | 2             | 0         | 0             | JAN/FEB/MAR           | 75                     | 0                       | 0                                                  |  |
| APR/MAY/JUNE          | 0             | 0         | 0             | APR/MAY/JUNE          | 25                     | 0                       | 0                                                  |  |