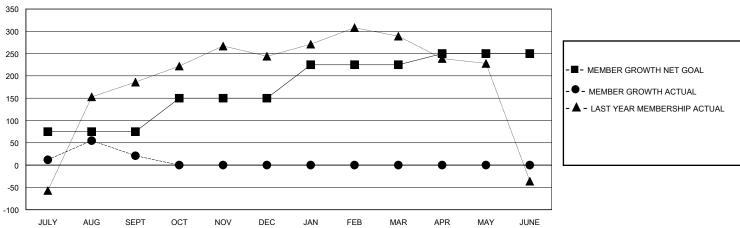

## GOALS AND ACTUAL MEMBERS CUMULATIVE

| DROPPED CLUBS: 5           |    | 15 CLUBS OF 89 ADDED 1 OR MORE<br>NEW MEMBERS | GENDER DISTRIBUTION  MALE 2,339 (80.38%)  FEMALE 569 (19.55%) |               |   |
|----------------------------|----|-----------------------------------------------|---------------------------------------------------------------|---------------|---|
| DROPPED MEMBERS            |    |                                               | FEWALE                                                        | 309 (19.3370) |   |
| DECEASED                   | 2  | CLICK HERE FOR CUMULATIVE                     | TOTAL FAMILY UNIT MEMBERS                                     |               | 0 |
| CLUB CANCELLED 38 OTHER 23 |    | MEMBERSHIP DATA                               | FAMILY MEMBERS PAYING HALF                                    |               | 0 |
|                            |    |                                               |                                                               |               | U |
| TOTAL                      | 63 |                                               | 5525                                                          |               |   |

## District 320 F

Results as of: 9/30/2024

| GMT:                  |               |           | GMT CA        |                       |                        |                         |                                                    |  |
|-----------------------|---------------|-----------|---------------|-----------------------|------------------------|-------------------------|----------------------------------------------------|--|
|                       | Club          | s         |               | Members               |                        |                         |                                                    |  |
| RESULTS FOR 2024-2025 |               |           |               | RESULTS FOR 2024-2025 |                        |                         |                                                    |  |
| QUARTER               | NEW CLUB GOAL | NEW CLUBS | DROPPED CLUBS | QUARTER MEME          | BER GROWTH NET<br>GOAL | MEMBER GROWTH<br>ACTUAL | DROPPED<br>MEMBERS ACTUAL<br>(including transfers) |  |
| JULY/AUG/SEPT         | 3             | 1         | 5             | JULY/AUG/SEPT         | 75                     | 91                      | 64                                                 |  |
| OCT/NOV/DEC           | 0             | 0         | 0             | OCT/NOV/DEC           | 75                     | 0                       | 0                                                  |  |
| JAN/FEB/MAR           | 2             | 0         | 0             | JAN/FEB/MAR           | 75                     | 0                       | 0                                                  |  |
| APR/MAY/JUNE          | 0             | 0         | 0             | APR/MAY/JUNE          | 25                     | 0                       | 0                                                  |  |